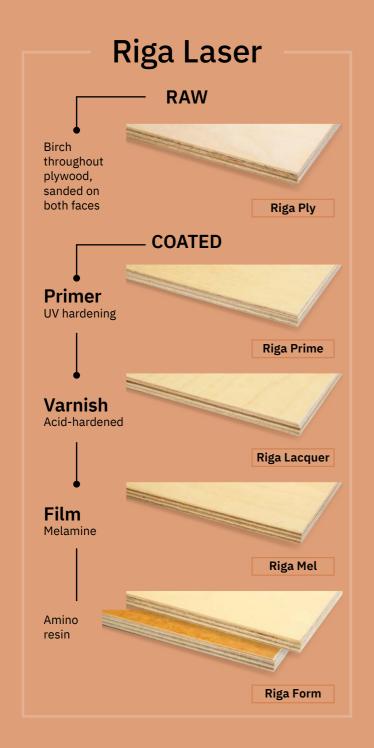

## Surface and coating

Riga Laser plywood is available either raw, film faced or coated. The basic panel is always made of high-quality birch throughout plywood, and sanded on both faces to meet the strictest thickness tolerances. In order to protect the surface from spots and facilitate further processing, it is possible to coat the panels with primer, acid curing lacquer, or overlay them with a melamine or amino resin film.