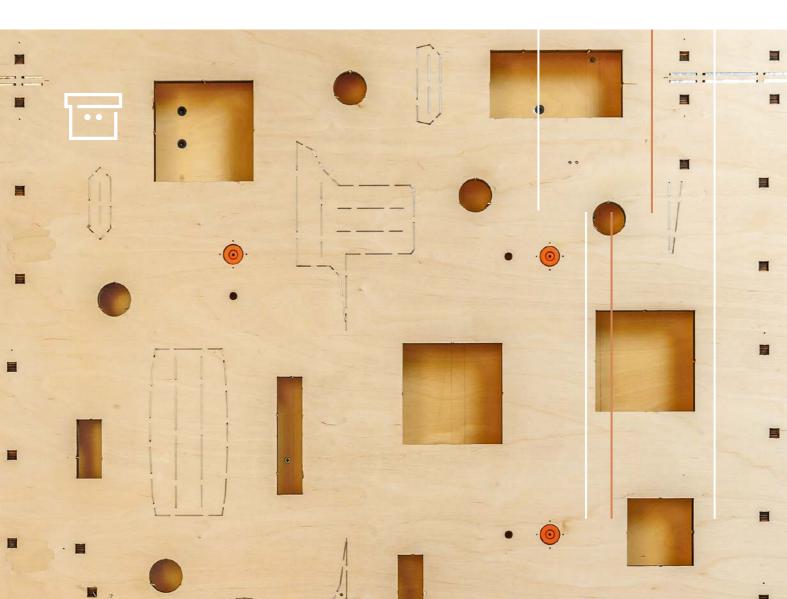

# Riga Laser

Riga Laser is a range of top quality products with a proven track record in the demanding die-cutting industry. With perfect flatness and evenness of both the face and core veneers, durable and heavy-duty Riga Wood birch plywood is a perfect material for diecutting plates. Riga Laser belongs to the family of Riga Wood birch plywood products.

# Why Riga Laser?

- Special thickness tolerance and stability
- Ideal surface for gluing die rubbers
- Firm and solid base for die-cutting blades
- Excellent strength-to-weight ratio
- Outstanding inner and face veneer quality