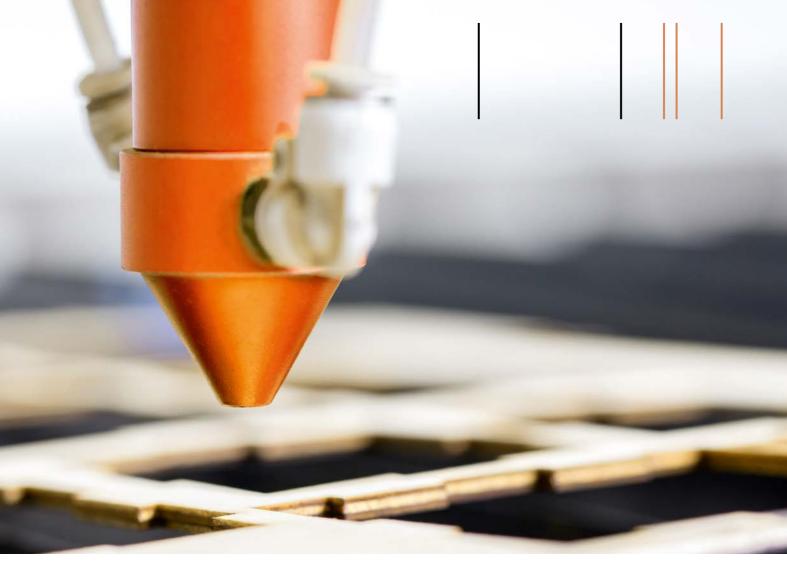

## Customising

- Riga Laser plywood can be machined and cut-to-size according to the customer's needs.
- Innovative solutions driven by customers' needs.